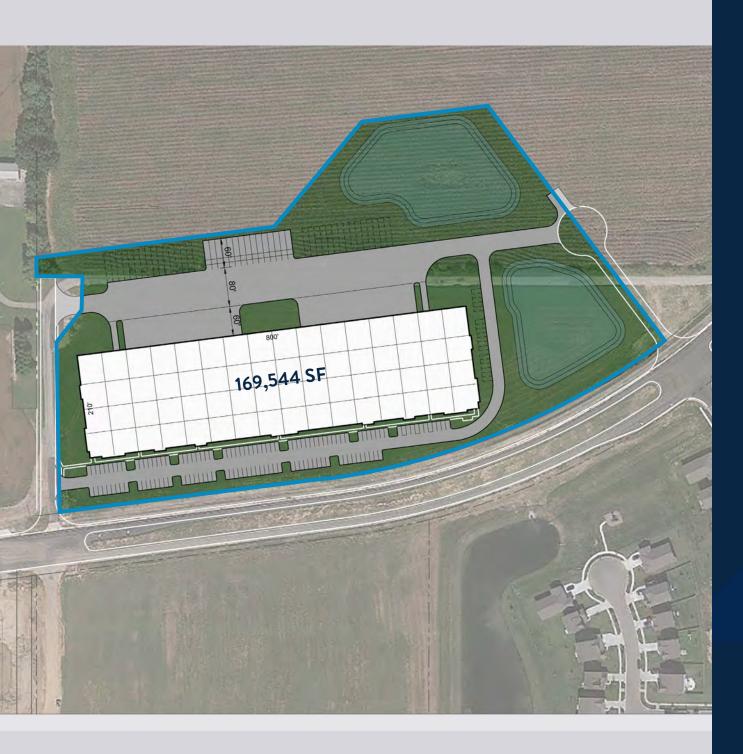

# 169,544 SF BUILDING

10 Year

10% Graduated Tax Abatement

## **BUILDING SPECS:**

- Divisible to ±40,000 SF
- ±15.02 Acres
- 32' Clear
- Dock Doors: 16; Max 48
- Drive-In Doors: 2; Max 4
- Car Parking: 125; max of 144
- Trailer Parking: 15; Max 45
- Available Immediately