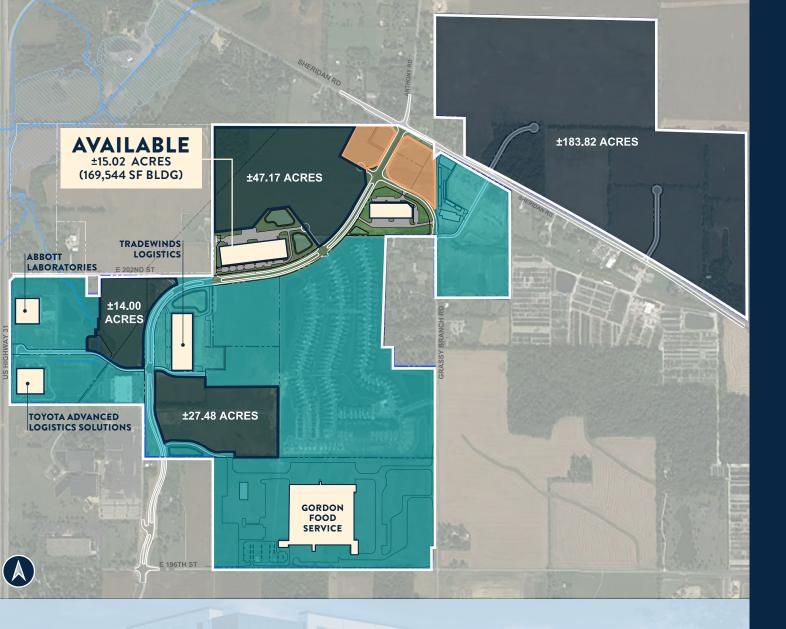

# MASTER PLAN

# 169,544 SF BUILDING

10 Year

10% Graduated Tax Abatement

## **BUILDING SPECS:**

- Divisible to ±40,000 SF
- ±15.02 Acres
- 32' Clear
- Dock Doors: 16; Max 48
- Drive-In Doors: 2; Max 4
- Car Parking: 125; max of 144
- Trailer Parking: 15; Max 45
- Available Immediately