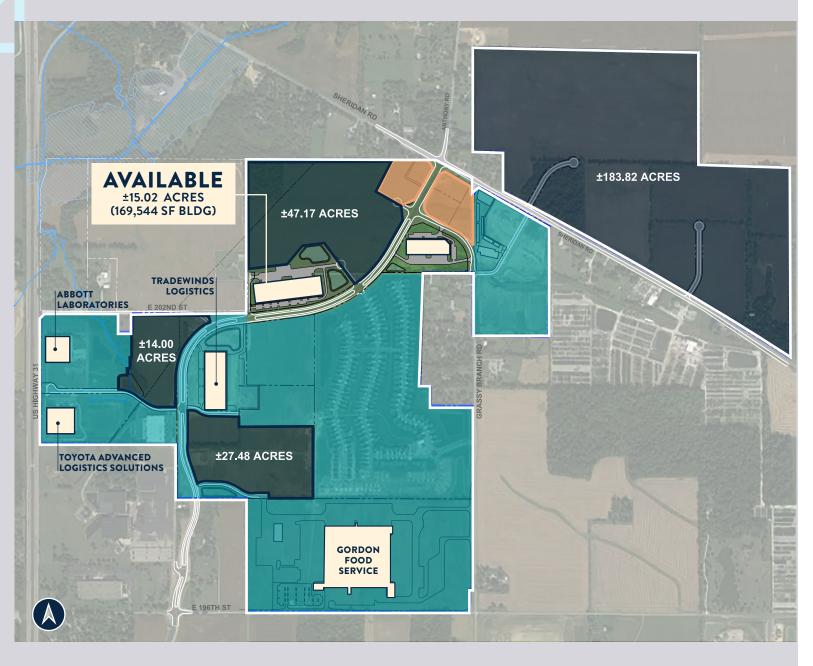

# MASTER PLAN

## **BUILDING SPECS:**

- Divisible to ±40,000 SF
- ±15.02 Acres
- 32' Clear
- Dock Doors: 16; Max 48
- Drive-In Doors: 2; Max 4
- Car Parking: 125; max of 144
- Trailer Parking: 15; Max 45
- Available Immediately